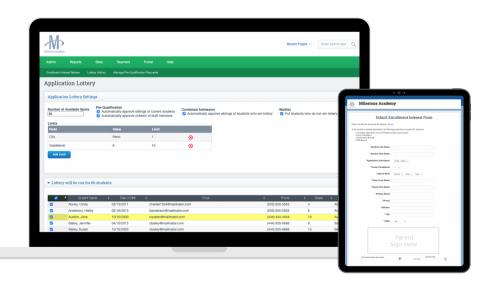

## Lottery & Enrollment Management

## A User-Friendly Solution to Ease Enrollment **Management for Educators and Families**

From gathering online application information to running lotteries and managing waitlists, our Application and Lottery system has all the essential features needed to serve schools and students.

Configurable **Lottery Settings** 

**Application and Lottery Reporting** 

**Equitable Lottery** Selection

**Email Notifications** to Applicants

**Integrated Online Student Registration** 