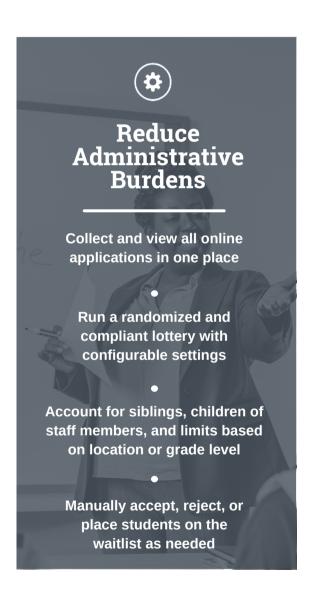

## Lottery & Enrollment Management

## A User-Friendly Solution to Ease Enrollment **Management for Educators and Families**

From gathering online application information to running lotteries and managing waitlists, our Application and Lottery system has all the essential features needed to serve schools and students.

Configurable **Lottery Settings** 

**Application and Lottery Reporting** 

**Equitable Lottery** Selection

**Email Notifications** to Applicants

**Integrated Online Student Registration** 