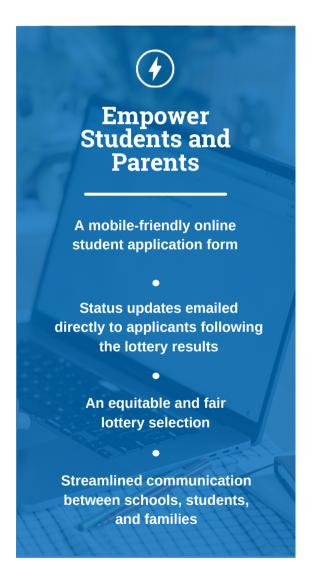

## Lottery & Enrollment Management

## A User-Friendly Solution to Ease Enrollment **Management for Educators and Families**

From gathering online application information to running lotteries and managing waitlists, our Application and Lottery system has all the essential features needed to serve schools and students.

Configurable **Lottery Settings** 

**Application and Lottery Reporting** 

**Equitable Lottery** Selection

**Email Notifications** to Applicants

**Integrated Online Student Registration** 